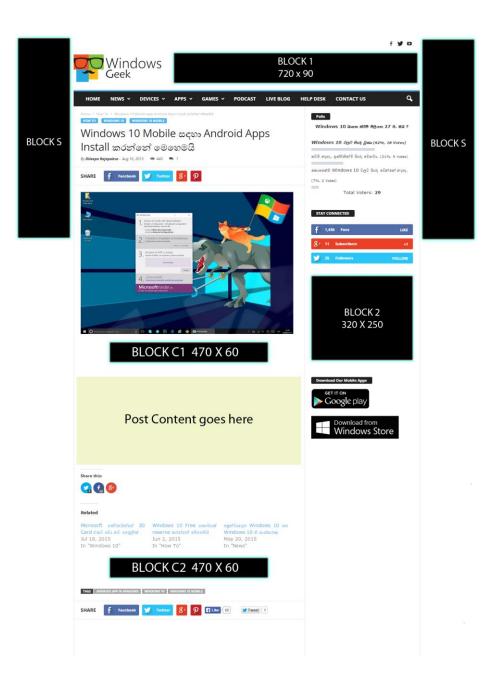

## Ad spaces of a post.

| Block Name | Block Size(px) | Animated<br>GIF | Price for<br>Week (SRL) | Price for<br>Month (SRL) | Visible in |
|------------|----------------|-----------------|-------------------------|--------------------------|------------|
| BLOCK C1   | 470 X 60       | Yes             | 300                     | 1000                     | Every Post |
| BLOCK C2   | 470 X 60       | Yes             | 300                     | 1000                     | Every Post |